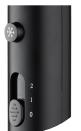

Removable Filter

Removable Concentrator

2 Speed/Heat & Cool settings

## 1600W Cylindrical Hairdryer

UK PLUG **SA90034** EU PLUG **SA90035** 

- Powerful 1600W DC Motor
- 2 Speed/Heat & Cool Setting
- Removable Filter for Easy Cleaning
- Complete with Air-Flow Concentrator for Perfect Styling & Drying
- Soft Touch Matt Finish
- Generous cord length 180cm Long
- Safety Thermostat Over-heating circuit protection
- Available in EU & UK Plug Variants
- Two years warranty