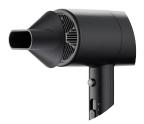

Removable Filter

Removable Concentrator

2 Speed/Heat & Cool settings

## 1600W Cylindrical Hairdryer

UK PLUG **SA90034** EU PLUG **SA90035** 

- Powerful 1600W DC Motor
- 2 Speed/Heat & Cool Setting
- Removable Filter for Easy Cleaning
- Complete with Air-Flow Concentrator for Perfect Styling & Drying
- Soft Touch Matt Finish
- Generous cord length 180cm Long
- Safety Thermostat Over-heating circuit protection
- Available in EU & UK Plug Variants
- Two years warranty