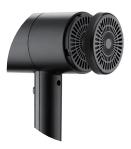

Removable Filter

Removable Concentrator

2 Speed/Heat & Cool settings

## 1600W Cylindrical Hairdryer

UK PLUG **SA90034** EU PLUG **SA90035** 

- Powerful 1600W DC Motor
- 2 Speed/Heat & Cool Setting
- Removable Filter for Easy Cleaning
- Complete with Air-Flow Concentrator for Perfect Styling & Drying
- Soft Touch Matt Finish
- Generous cord length 180cm Long
- Safety Thermostat Over-heating circuit protection
- Available in EU & UK Plug Variants
- Two years warranty